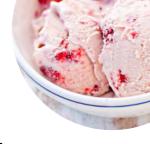

## These Types Of Dishes Are Being Served

**OYSTERS** 

**ICE CREAM** 

**WRAP** 

#### Dessert

DONUTS SORBET DONUT

**BLUEBERRY PIE** 

**MILKSHAKES** 

**WAFFLE** 