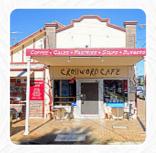

## Crossword Cafe Menu

https://menulist.menu 226 Rusden St, Armidale, New South Wales 2350, Australia (+61)267721685

On this webpage, you can find the complete menu of Crossword Cafe from <u>Armidale</u>. Currently, there are 11 dishes and drinks up for grabs. For **seasonal or weekly deals**, please contact the restaurant owner directly. You can also contact them through their website. What <u>User</u> likes about Crossword Cafe:

## Crossword Cafe

226 Rusden St, Armidale, New South Wales 2350, Australia

Opening Hours:
Monday 07:00 - 20:00
Tuesday 07:00 - 20:00
Wednesday 07:00 - 20:00
Thursday 07:00 - 20:00
Friday 07:00 - 20:00
Saturday 11:00 - 16:00
Sunday 11:00 - 16:00