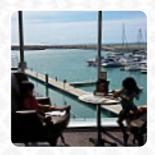

Dropped in for the first time for a coffee. Is in a great location and has a variety of seating areas - outside, downstairs or upstairs. Your typical Dome Cafe menu and decor. Very good service here both at the till and by the staff member serving the coffee. A little disappointed though in that the coffee was slightly more than warm; I think next time I'll make sure to ask for it to be hot.Not much handy parking if... read more. What User doesn't like about Dome Cafe:

Delicious food, average service, average prices. Great location next to the beautiful marina, ruined by the multi story buildings just next and opposite the restaurant. What a shame. <a href="read more">read more</a>. The rooms on site are wheelchair accessible and can also be used with a wheelchair or physiological limitations, Depending on the weather conditions, you can also sit outside and eat. For quick hunger in between, Dome Cafe from NORTH COOGEE serves tasty sandwiches, small salads, and other treats, as well as cold and hot beverages, Additionally, they offer you <a href="typical Australian menus">typical Australian menus</a> with products like bush tomatoes and finger limes. In this locale there is also an comprehensive diversity of coffee and tea specialties not to forget, Forbreakfast a <a href="weensatile-brunch">versatile-brunch</a> is offered here.