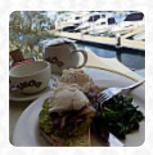

Delicious food, average service, average prices. Great location next to the beautiful marina, ruined by the multi story buildings just next and opposite the restaurant. What a shame. <a href="read more">read more</a>. The rooms on site are wheelchair accessible and can also be used with a wheelchair or physiological limitations, Depending on the weather conditions, you can also sit outside and eat. For quick hunger in between, Dome Cafe from NORTH COOGEE serves tasty sandwiches, small salads, and other treats, as well as cold and hot beverages, Additionally, they offer you <a href="typical Australian menus">typical Australian menus</a> with products like bush tomatoes and finger limes. In this locale there is also an comprehensive diversity of coffee and tea specialties not to forget, Forbreakfast a <a href="weensatile-brunch">versatile-brunch</a> is offered here.

## Dome Cafe Menu

Snacks

**CHIPS** 

Soft drinks

**WATER** 

**Delicious sandwiches** 

**STEAK SANDWICH** 

Hot drink