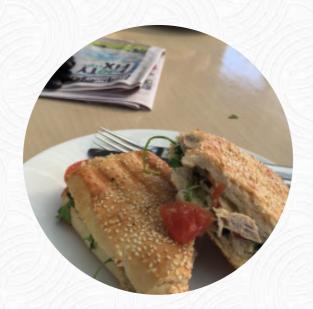

I took a friend there today for lunch. The cafe was easy to find just through the roundabout from <a href="Torquay">Torquay</a>. The Nursery was well stocked, all plants were healthy and cared for. The Gallery and Gift shop were ordinary. Now for the Cafe we arrived just after noon and there wasn't a great selection for mains the pulled pork on a roll was ordinary the panini with vegetables was better problem they were both served on ver... <a href="read more">read more</a>. The rooms on site are wheelchair accessible and can also be used with a wheelchair or physiological limitations, Depending on the weather conditions, you can also sit outside and have something. Bowside Cafe from Torquay is a relaxed café, where you can have a small snack or cake with a <a href="warm coffee or a hot chocolate">warm coffee or a hot chocolate</a>, The customers of the establishment also appreciate the comprehensive selection of various <a href="coffee and tea specialities">coffee and tea specialities</a> that the restaurant has to offer. There's also tasty <a href="pizza">pizza</a>, baked fresh using traditional methods, For a snack, the yummy sandwiches, healthy salads and other snacks are suitable.

# These types of dishes are being served

**SALAD** 

**PANINI** 