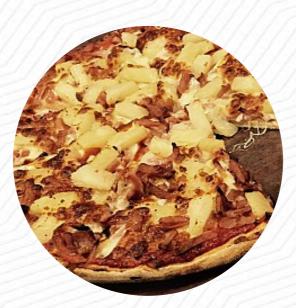

Doughy crust, overtopped, <u>pizza</u>. Sloppy salad. Ribs tasted boiled, not grilled. Only thing this place has got going for it is that it's cheap, and the staff are friendly. <u>read more</u>. The rooms on site are wheelchair accessible and can also be used with a wheelchair or physical disabilities, Depending on the weather, you can also sit outside and have something. At Parra Pizzeria in Parramatta, **fine Australian meals** are freshly cooked for you with a lot of care and the classic ingredients such as *bush tomatoes and caviar limes*, and you can expect original <u>Italian</u> <u>cuisine</u> with classics like <u>pizza</u> and pasta. Watching various sports games and matches is also one of the best parts when visiting this **sports bar**, You shouldn't miss the opportunity to try the flavorful <u>pizza</u>, baked fresh in an original manner.