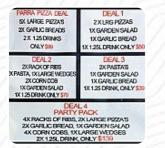

Parra Pizzeria Menu

| Family packs           |        | Skillet time                |        |
|------------------------|--------|-----------------------------|--------|
| FAMILY PACK            | \$38.8 | CHICKEN LOVERS              | \$11.0 |
| Pizza mini ø 20cm      |        | Wood oven traditional pizza |        |
| SUPER SUPREME          | \$11.0 | AUSSIE                      | \$9.7  |
| Regular crust – mittel |        | Ribs & amp; chicken         |        |
| HAWAIIAN               | \$9.7  | RACK OF RIBS                | \$12.9 |
| Productos congelados   |        | Cheoffs choice              |        |
| DUO PACK               | \$25.9 | KING NEPTUNE                | \$11.0 |
| Greens                 |        | Z&y special \$13.9          | 95     |
| MEDITERRANEAN          | \$9.7  | CREAMY PRAWNS               | \$11.7 |
| Hot subs               |        | Salads                      |        |
| VEGGIE DELUXE          | \$10.4 | GREEK SALAD                 | \$7.8  |
| Cocktail               |        | GARDEN SALAD                | \$5.8  |
| MARGARITA              | \$9.7  | Appetizers                  |        |
|                        |        | HERB BREAD                  | \$3.2  |
| Home made pasta        |        | GARLIC BREAD                |        |
| CHICKEN BOSCAIOLA      | \$14.2 |                             |        |
| C. C.                  |        | Chicken dishes              |        |
| Coffee                 |        | BBQ CHICKEN                 | \$10.4 |
| COFFEE                 |        | CHICKEN PARMIGIANA          | \$14.2 |
| Chicken combination    |        | Restaurant category         |        |
| DINNER PACK            | \$18.1 | ITALIAN                     |        |
|                        |        | VEGETARIAN                  | \$9.7  |
| sauces                 |        |                             |        |