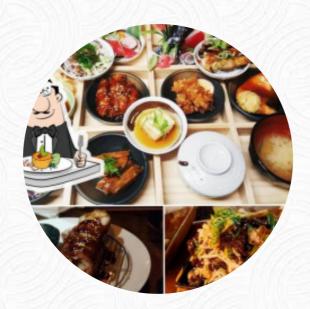

## Haru Japanese Menu

https://menulist.menu

19 Broadway Avenue, Palmerston North Central, Palmerston North 4410, New Zealand http://www.facebook.com/harujapanese

On this Website, you will find the **complete menu of Haru Japanese** from Palmerston North. Currently, there are 13 food and drinks available. For **seasonal or weekly offers**, please contact the restaurant owner directly. You can also reach out to them through their website. In this kitchen, original **Asian spices tasteful are used to prepare local Menus**, and with a lot of freshly harvested vegetables, fish and meat, **healthy Japanese food** are cooked. The highlight of this restaurant is undoubtedly the fine **Sushi like Maki and Te-Maki**, the imaginative blending of diverse Menus with fresh and partly daring ingredients is absolutely adored by the Guests - a good example of Asian Fusion. If it for dessert still something dessert may be, also there Haru Japanese does not disappoint with its extensive **choice of desserts**, the Guests of premise also love the large selection of diverse **coffee and tea specialties** that Restaurant has to offer. You can **order your food, meal** at Haru Japanese and then drive by the restaurant for takeout.