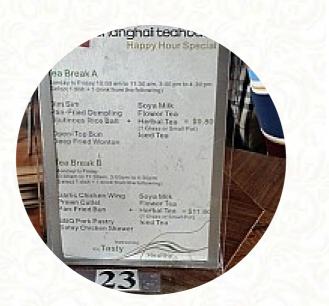

## Shanghai Tea House Menu

Non alcoholic drinks

ICED TEA

**Alcoholic drinks** ROSE

Vegetarian SINGAPORE NOODLES

Extras

GINGER

#### Fingerfood

CRISPY

**Fried rice** 

Hot drinks

TEA

Shisha

MINT

#### sauces

SAUCE

**Breakfast - shmear flavors** REGULAR

**Restaurant category** BAR

Uncategorized

**Appetizers** SATAY SATAY CHICKEN

These types of dishes are being served

NOODLES

# Dishes are also prepared with these ingredients

ONION RICE BEEF CHICKEN GARLIC DUCK