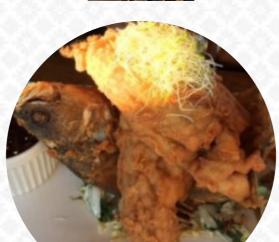

# These Types Of Dishes Are Being Served

MEAT
SALAD
SOUP

**LAMB** 

**FISH** 

**ICE CREAM** 

**CHICKEN** 

NOODLES APPETIZER