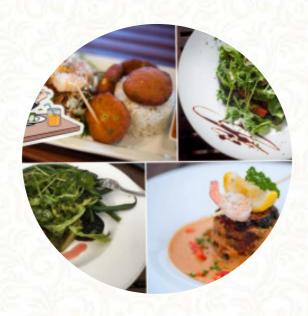

Alcoholic drinks

**BEER** 

**Appetizers** 

**MUSSELS** 

Fish dishes

**FISH** 

Seafood

**PRAWNS** 

**Main dishes** 

**GREEN CURRY** 

Fish

**SMOKED SALMON** 

Tapas calientes - warme tapas

**GAMBAS AL AJILLO** 

Zuppe - suppen

**ZUPPA DI PESCE** 

Mexican specialities

**RIBS** 

French fries

**FRENCH FRIES** 

Special pizza

**PESTO CHICKEN** 

Sopas

**SOPA DE MARISCO** 

American pizza ø 28cm

**GARLIC PIZZA** 

Meats

**PORK RIBS** 

Coffee

**COFFEE** 

Platters and baskets

**SCALLOPS** 

Pizza

**PEPPERONI** 

**SEAFOOD PIZZA** 

Dishes are also prepared with these ingredients

SEAFOOD MEAT

PORK

**CHICKEN** 

**BEEF** 

## being served

**PASTA** 

**BURGER** 

**LAMB** 

**PIZZA** 

**NOODLES** 

**FISH** 