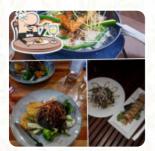

Alcoholic drinks

**BEER** 

**Appetizers** 

**MUSSELS** 

Fish dishes

**FISH** 

Seafood

**PRAWNS** 

**Main dishes** 

**GREEN CURRY** 

Fish

**SMOKED SALMON** 

Tapas calientes - warme tapas

**GAMBAS AL AJILLO** 

Zuppe - suppen

**ZUPPA DI PESCE** 

Mexican specialities

**RIBS** 

French fries

**FRENCH FRIES** 

Special pizza

**PESTO CHICKEN** 

Sopas

**SOPA DE MARISCO** 

American pizza ø 28cm

**GARLIC PIZZA** 

Meats

**PORK RIBS** 

Coffee

**COFFEE** 

Platters and baskets

**SCALLOPS** 

Pizza

**PEPPERONI** 

**SEAFOOD PIZZA** 

Dishes are also prepared with these ingredients

SEAFOOD MEAT

PORK

**CHICKEN** 

**BEEF** 

## being served

**PASTA** 

**BURGER** 

**LAMB** 

**PIZZA** 

**NOODLES** 

**FISH** 